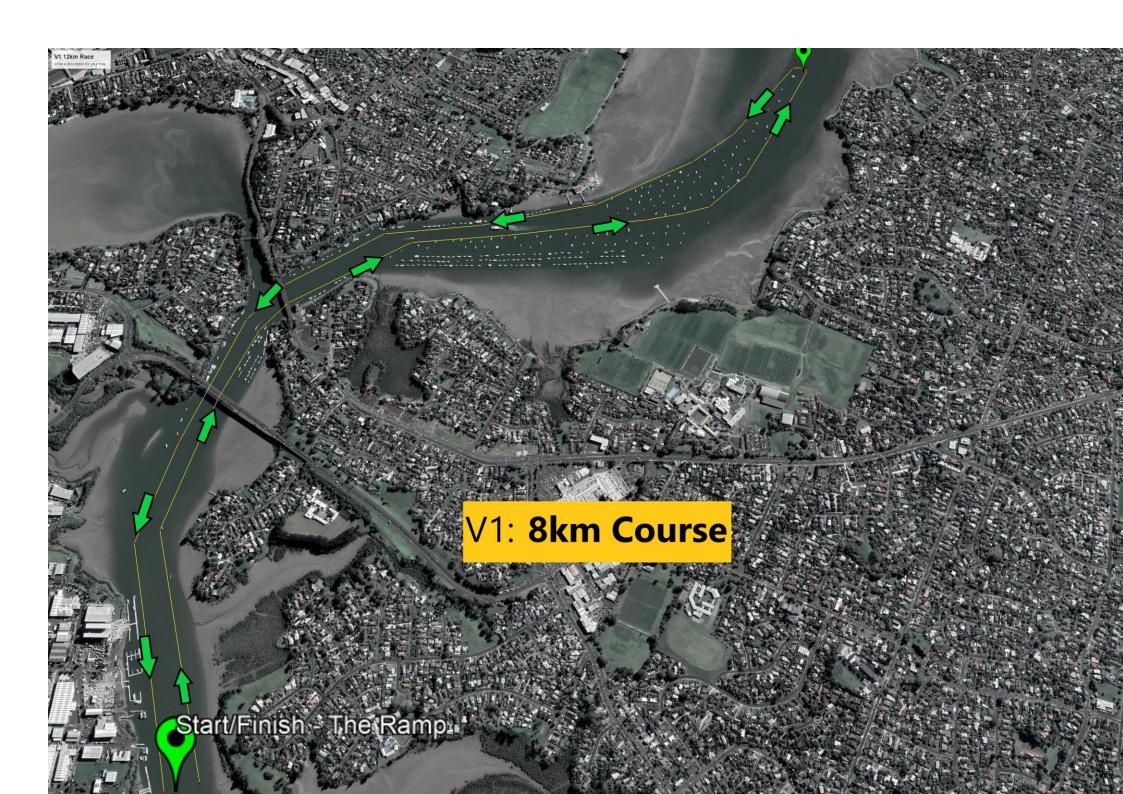

## **Event start time:**

- 7:30am Arrive register and safety checks.
- 8:30am Race brief for all races W1 12km and W1 8km
- 9:00am Race 1 start: 12km. (All senior categories men and women)
- 9:10pm Race 2 start: 8km start. (J16 and J19 boys and girls)

## **Course outline as attached:**