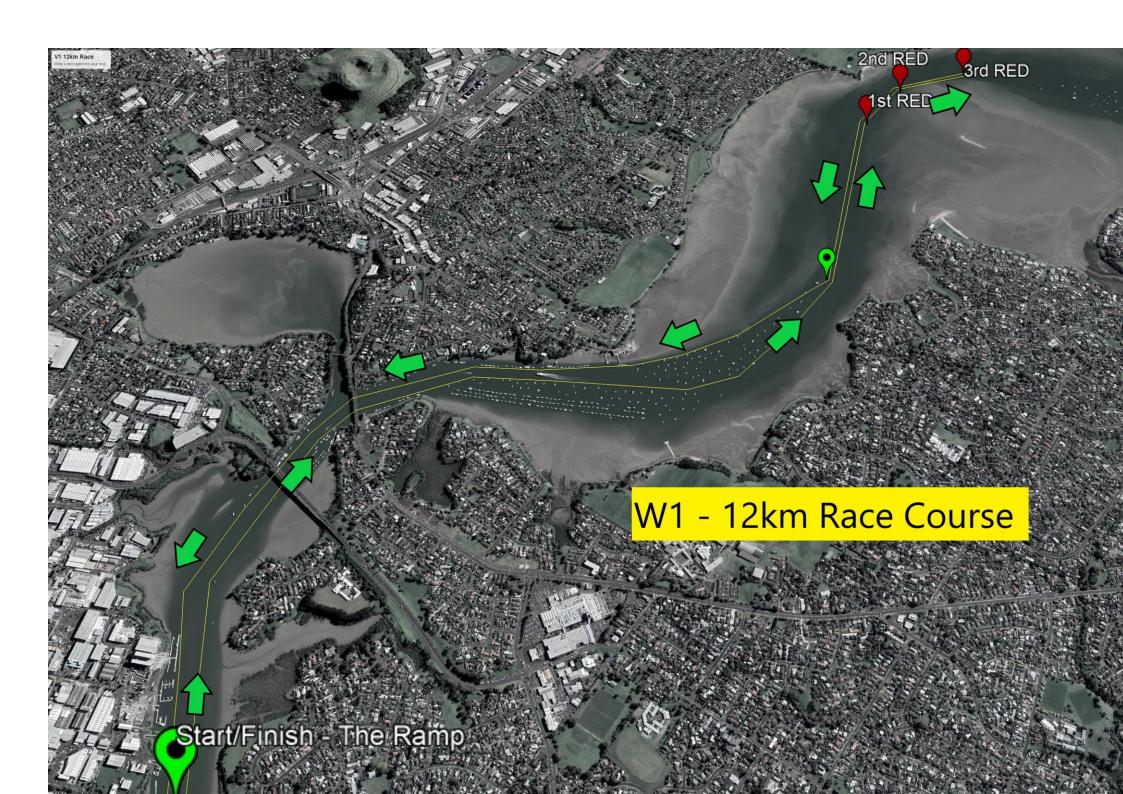

## **Event start time:**

- 7:30am Arrive register and safety checks.
- 8:30am Race brief for all races W1 12km and W1 8km
- 9:00am Race 1 start: 12km. (All senior categories men and women)
- 9:10pm Race 2 start: 8km start. (J16 and J19 boys and girls)

## **Course outline as attached:**